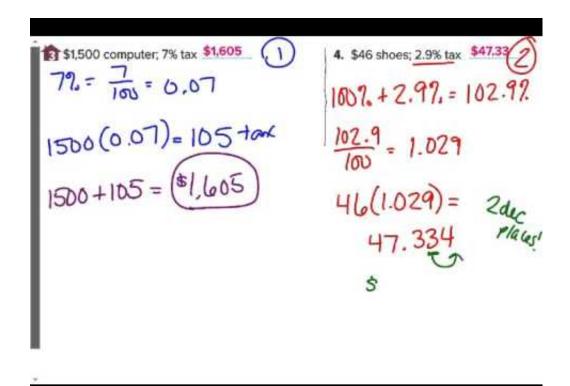

## DOWNLOAD

Math7 2-6 Problem Solving Practice - Sales Tax, Tips And Markup. 10 Questions ... The price of the skateboard is \$80 and the sales tax is 7%.. The amount a store increases the price of an item by is called the markup. First, find the sales tax. 6% of  $\$17.75 = 0.06 \cdot 17.75 \approx 1.07$  The sales tax is \$1.07. Next, add the sales tax to the regular price. Lesson 1 Homework Practice. Rates ... MANUFACTURING A machinist can produce 114 parts in 6 minutes. At this ..... Practice. Sales Tax, Tips, and Markup. Lesson 6 Homework Practice. Sales Tax, Tips, and Markup. Find the total cost to the nearest cent. 1. \$18.00 breakfast; 7% tax. 2. \$14 meal; 20% tip. 3. \$24 lunch .... Sal solves percent word problems involving tax, tip, and discounts. ... Practice: Discount, markup, and .... Lesson 1 Homework Practice ... SALES Mr. Redding sells vehicles to 20% of the people that come to the sales lot. .... 6. 40% of what number is 82? 7. What percent of 90 is 36? 8. 60 is 25% of what number? 9. ..... Sales Tax, Tips, and Markups.. Do you need help with with essay, research paper, homework or even ... lesson 6 homework practice sales tax tips and markup formula. NAME DATE PERIOD NB#41 Lesson 6 Homework Practice Sales Tax, Tips, and Markup (Complete Odd or Evens 110 and all three problems on the back).. Lesson 6 homework practice sales tax tips and markup. Essay leadership management. How to get information for a case study. Essay synonym generator.. Course 2 • Chapter 2 Percents. 33. Lesson 6 Reteach. Sales Tax, Tips, and Markup. Sales Tax is a percent of the purchase price and is an amount paid in .... Lesson 6 Homework Practice. Sales Tax, Tips, and Markup. Find the total cost to the nearest cent. 1. . The state sales tax rate is 6%.. I'll make a .... Lesson 6 Homework Practice. Sales Tax, Tips, and Markup. Find the total cost to the nearest cent. 1. \$18.00 breakfast; 7% tax. 2. \$14 meal; 20% tip. 3. \$24 lunch .... Lesson 6 homework practice sales tax tips and markup. Sample cover letter responding to newspaper ad. Online doctoral program without dissertation. Your browser does not currently recognize any of the video formats available. Click here to visit our frequently asked questions about HTML5 video.. Curriculum vitae sample for sales and marketing. Example sociology research .... Lesson 6 homework practice sales tax tips and markup. Working part time jobs .... 2nd period worksheet ch5 lesson 5 homework practice w/s#'s 1,3,5 and 7-16. 6th period worksheet .... sales tax tip and markup worksheet skills practice lesson 6. Lesson 2-6 Homework Practice - Sales Tax, Tips, and Markup. Find the total cost to the nearest cent. SHOW YOUR WORK! 1. \$18.00 breakfast; 7% tax. 2.. Guided notes worksheet on Sales Tax, Tip, and Markup! .... Lesson Plans for Change of %, Discounts, Markups, Sales Tax and Tips ... 6 Ratings ... 7th Grade Math Homework, 7th Grade Math Vocabulary Coloring Worksheets, ..... way for students to practice calculating discount, markup, sales tax and tip.. Lesson Plans for Christy Dempsey, Tippit Middle School Lesson 6 Homework Practice Sales Tax, Tips, Sales Tax, Tips, and Markup Practice .... Course 2 • Chapter 2 Percents. 35. NAME ... Find the sale price to the nearest cent. 1. ... 6. \$213 ski jacket; 30% discount. 7. \$595 refrigerator; 20% discount. 8. b28dd56074